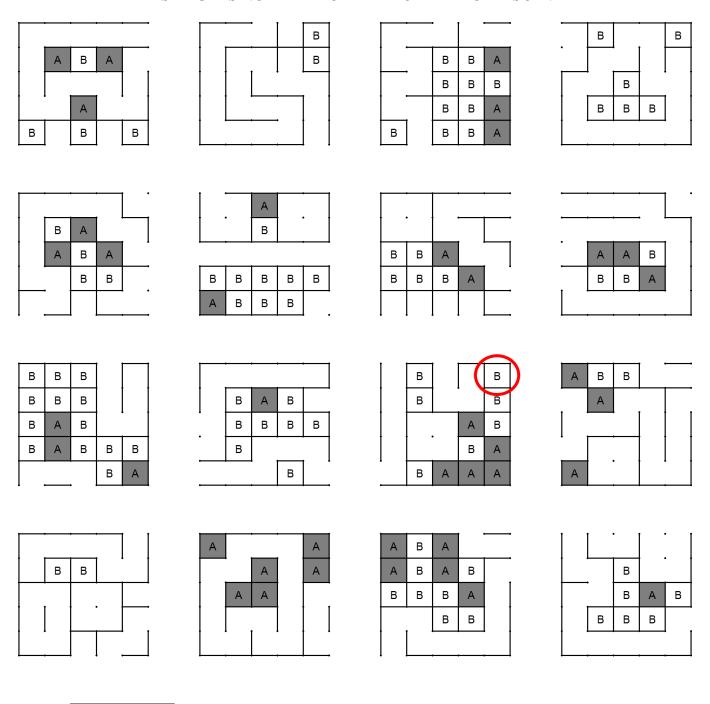

## 55E. Fly in a Box q q q q q n p q n p q n p p q p

Page 1 is a corrected version of this puzzle, issued approximately 24 hours after the puzzle was first released. For reference, shown below is the **original, incorrect version of the puzzle**, with the changed portion marked in red.